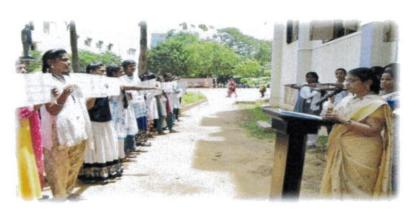

#### ADOPT A TREE ON CAMPUS-GREEN ENVIRO LEAGUE

To increase the green cover across the college the league planted 70 trees and ornamental plants marking the platinum jubilee celebration of the college. Students are involved in watering and maintenance of the plants on a regular basis thereby motivating the entire student community to maintain a cleaner and greener environment in the campus. Trees planted by them are evaluated at the end of academic year and the students efforts were rewarded.

PLANTING OF SAPLINGS IN FOND MEMORY OF DR. A.P.J. ABDUL KALAM

Chennai - 600 008

Affiliated to the University of Madras College with Potential for Excellence Reaccredited with A Grade by NAAC

PLANTING OF 70 TREES BY THE LEAGUE ALONG WITH THE CSS