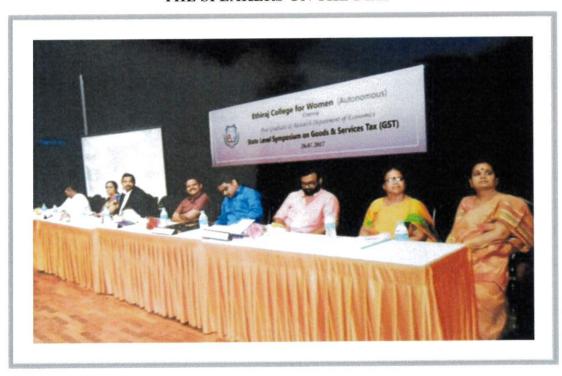

### Symposium on Goods and Services Tax

Date

: 26/07/2017

Venue

: Auditorium

Department

: Economics

Number of participants: 800

Chief Guest

: Thiru. B. Suseelkumar, Joint commissioner of state taxes,

Commercial taxes Department, Government of Tamil Nadu, Thiru. CA. Gopala

Krishna Raju, Chairman, Direct Taxes Committee, SIRC-ICAI, Thiru. Karu.

Pazhaniappan, Director, Tamil Film Industry, Tmt. S. Renuka Murali, Chartered

Accountant, Thiru Aswin Kumar.S, Assistant Manager, Department of Finance, ITC

Grand Chola, Thiru. Sathish Kumar Srinivasan, Advocate, High Court, Madras.

The Post Graduate and Research Department of Economics & Department of Business

Economics organized a State Level Symposium on 'Goods and Services Tax'. The

symposium gave an opportunity to the gathering to understand and analyse the Goods

and Services Tax system.

Chennai - 600 008

Affiliated to the University of Madras College with Potential for Excellence Reaccredited with A Grade by NAAC

#### THE SPEAKERS ON THE DIAS