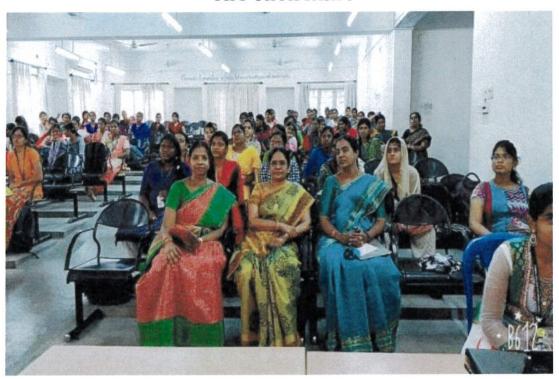

#### 2017-18 CLUB HEADS SELECTIONS

Date: 30.06.2017

Venue: Auditorium

The union coordinators of this club select the club heads. The candidates are given 2-3 topics for show casing their artistic skills and their creativity within 45 minutes. The candidates are allowed to use internet for reference, followed by this an interview round is conducted by the union coordinators to test the candidates leadership qualities and creativity. The candidates are also questioned about the improvements which they'll bring to the club. The president, Vice President and the secretary of the club are chosen on the basis of their performance in all the rounds.