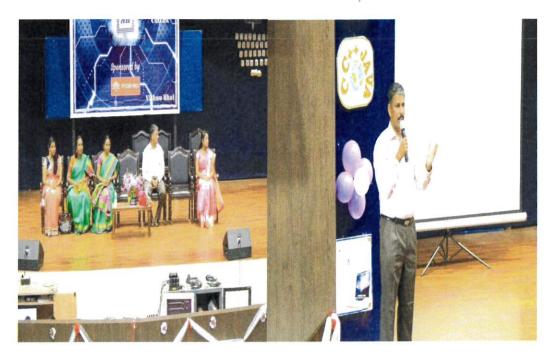

th A Grade by NAAC



## CHIP - IN 2K17

No. of participants

CHIP-IN 2kl7 is the annual association of DEPARTMENT OF COMPUTER SCIENCE. The association was held on 19th August 2017 and was inaugurated by Mr.R.Ravichandran, Technology and strategy consultant for start ups. The main aim of the association was to bring out the hidden talent of the students and to provide a platform to showcase them. The chief guest of the day, Mr.R.Ravichandran briefly explained the importance of digital marketing, big data and web designing. The E-journal was released by Dr.Mrs.A.NIRMALA, Principal and Secretary. The overall trophy of CHIP-IN2kl7 was bagged by the students of Women's Christian College (Shift 2). The students actively participated in almost all the events.



INVITATION

Chennai - 600 008





LECTURE BY THE GUEST OF HONOUR



CD RELEASE BY THE PRINCIPAL



## ETHIRAJ COLLEGE FOR WOMEN (Autonomous) Chennai – 600 008



Affiliated to the University of Madras College with Potential for Excellence Reaccredited with A Grade by NAAC

## Participants Name list:

| S.NO | REG.NO        | NAME                 |
|------|---------------|----------------------|
| 1    | 1713321058001 | AISHWARYA D          |
| 2    | 1713321058002 | ALAGAMMAI B          |
| 3    | 1713321058003 | ANITHA M             |
| 4    | 1713321058004 | CHITRADEVI M         |
| 5    | 1713321058005 | GAYATHRI R           |
| 6    | 1713321058006 | GETSY E              |
| 7    | 1713321058007 | GNANA SOUNDARIYA Y   |
| 8    | 1713321058008 | INDUJA P             |
| 9    | 1713321058009 | ISWARIYA R           |
|