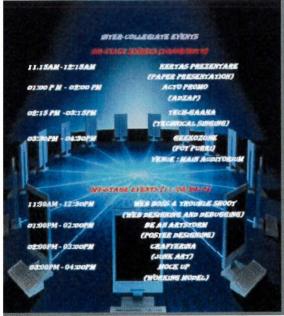

#### 2017-18 CLUB HEADS SELECTIONS

Date: 30.06.2017

Venue: Auditorium

The union coordinators of this club select the club heads. The candidates are given 2-3 topics for show casing their artistic skills and their creativity within 45 minutes. The candidates are allowed to use internet for reference, followed by this an interview round is conducted by the union coordinators to test the candidates leadership qualities and creativity. The candidates are also questioned about the improvements which they'll bring to the club. The president, Vice President and the secretary of the club are chosen on the basis of their performance in all the rounds.