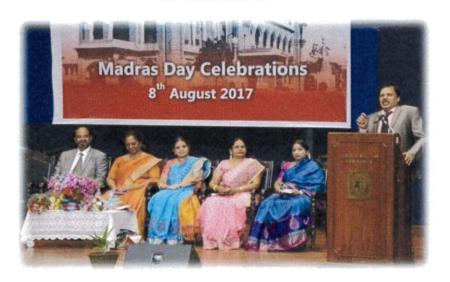

#### MADRAS DAY CELEBRATIONS 2017

8 - 11 AUGUST 2017

Adorning the Dias in the Inaugural of Madras Day

The Department of History, Tourism and Travel Management organised Madras Day Celebrations on 8/8/2017. The celebrations began at 9 am in the College Auditorium. The programme began with the invocation song in the words of *poiya pulavar* Thiruvalluvar and a floral welcome to the guests. As it was, a Diamond Jubilee celebration Ms. Kalaivani E of III B.A.TTM performed a classical dance, as a pushpanjali to the guests. The venue was ignited by the knowledge and wisdom of the dignitaries when they lighted the *kuthuvilakku*.