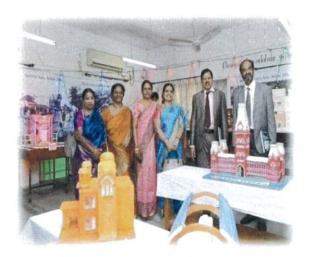

#### A DISCUSSION MUSEUMS AND ITS HERITAGE

DR. J. JEYARAJ Director Hepzipah Center for Heritage Conservation 14 July 2017

Dr. Jeyaraj enthralling an active session

A quest lecture was organized on 14th July 2017, by the Department of History, Tourism and Travel Management in the Library Conference Hall at Ethiraj College for Women. The Program started with a welcome address by Dr. Sheela Kirubakaram, Vice Principal (Aided), Associate Professor and Head of the Department of History, Tourism and Travel Management, who delivered the welcome speech with an introduction to the Museums and Dr.Jeyaraj started his lecture with the introduction of the museums and he interacted with the students. He focused on the conservation and preservation techniques used in museums. He explained with a Power point Presentation, which helped the students to gain better knowledge.