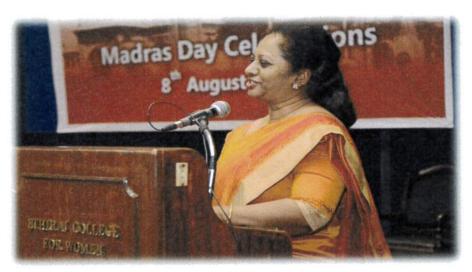

#### MADRAS DAY CELEBRATIONS 2017

8 - 11 AUGUST 2017

Adorning the Dias in the Inaugural of Madras Day

The Department of History, Tourism and Travel Management organised Madras Day Celebrations on 8/8/2017. The celebrations began at 9 am in the College Auditorium. The programme began with the invocation song in the words of *poiya pulavar* Thiruvalluvar and a floral welcome to the guests. As it was, a Diamond Jubilee celebration Ms. Kalaivani E of III B.A.TTM performed a classical dance, as a pushpanjali to the guests. The venue was ignited by the knowledge and wisdom of the dignitaries when they lighted the *kuthuvilakku*.