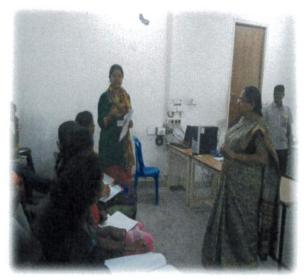

#### 2017-18 CLUB HEADS SELECTIONS

Date: 30.06.2017

Venue: Auditorium

The union coordinators of this club select the club heads. The candidates are given 2-3 topics for show casing their artistic skills and their creativity within 45 minutes. The candidates are allowed to use internet for reference, followed by this an interview round is conducted by the union coordinators to test the candidates leadership qualities and creativity. The candidates are also questioned about the improvements which they'll bring to the club. The president, Vice President and the secretary of the club are chosen on the basis of their performance in all the rounds.