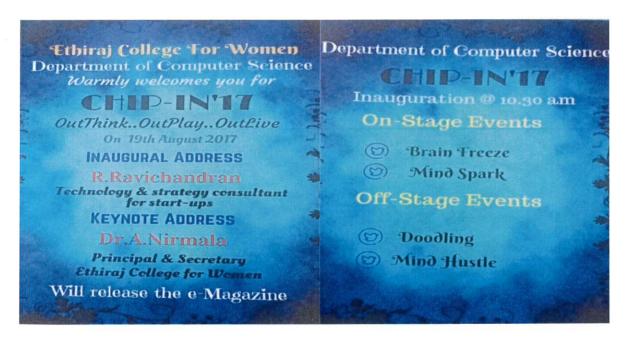

tial for Excellence Reaccredited with A Grade by NAAC



## CHIP - IN 2K17

No. of participants

CHIP-IN 2kl7 is the annual association of DEPARTMENT OF COMPUTER SCIENCE. The association was held on 19th August 2017 and was inaugurated by Mr.R.Ravichandran, Technology and strategy consultant for start ups. The main aim of the association was to bring out the hidden talent of the students and to provide a platform to showcase them. The chief guest of the day, Mr.R.Ravichandran briefly explained the importance of digital marketing, big data and web designing. The E-journal was released by Dr.Mrs.A.NIRMALA, Principal and Secretary. The overall trophy of CHIP-IN2kl7 was bagged by the students of Women's Christian College (Shift 2). The students actively participated in almost all the events.



INVITATION

Chennai - 600 008





LECTURE BY THE GUEST OF HONOUR



CD RELEASE BY THE PRINCIPAL



## ETHIRAJ COLLEGE FOR WOMEN (Autonomous) Chennai – 600 008



Affiliated to the University of Madras College with Potential for Excellence Reaccredited with A Grade by NAAC

## Participants Name list:

| S.NO | REG.NO        | NAME                 |
|------|---------------|----------------------|
| 1    | 1713321058001 | AISHWARYA D          |
| 2    | 1713321058002 | ALAGAMMAI B          |
| 3    | 1713321058003 | ANITHA M             |
| 4    | 1713321058004 | CHITRADEVI M         |
| 5    | 1713321058005 | GAYATHRI R           |
| 6    | 1713321058006 | GETSY E              |
| 7    | 1713321058007 | GNANA SOUNDARIYA Y   |
| 8    | 1713321058008 | INDUJA P             |
| 9    | 171332