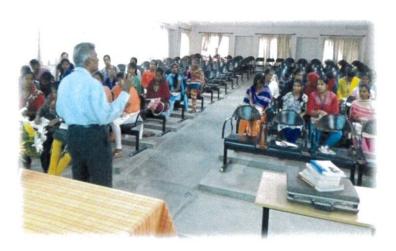

THE GUEST BEING HONOURED BY THE VICE PRINCIPAL

Under the auspices of the Department of History Tourism and Travel Management, Ethiraj College for Women, a Guest lecture has been arranged on the topic "Women and Social Legislations" for the students of final year UG and PG History as it forms a part of their curriculum.

Mrs. Adhilakshmi Logamurthy, an eminent lawyer and a social activist was invited to present the lecture. Apart from being a lawyer, she is a lifetime member in National Federation of Women's Law, she is the Vice President and Secretary of Women Law Association, also served as the vice-president of the same. She is a trainer in Indian Addicted Ltd., and conducts various legal awareness programmes. She has been honoured by the Indo-Russian Association as the "Women Achiever" and holds many honorary awards from various reputed organizations. She started the lecture by giving some basic concepts found in our Indian Constitution. She spoke about the Preamble, Fundamental Rights and the entered on to the laws that are available for women in our Constitution.