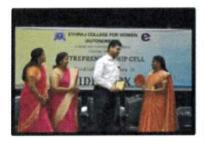

#### **INAUGURATION OF CCC**

Number of Participants: 410

The Inaugural of Citizen Consumer Club was held on July 29, 2017. Mr.Anton Paiva, Assistant Commissioner ,Department of Civil Supplies and Consumer Protection ,Government of Tamil Nadu and Mrs.J.Vijayathilagam , Manager ,Department of Civil Supplies and Consumer Protection ,Government of Tamil Nadu were the Guests of Honour.In his inaugural speech, Mr. L.Singaram discussed with the students about the initiative taken by the Government of Tamil Nadu to switch to smart card for closer monitoring of the PDS as it helps to eliminate complaints of double billing as well as bogus billing by fair price shops. Tmt.J. Vijayathilagam threw light on the current year's theme of the club "The Changing Role of Women and Consumerism" and stressed on the increasing need to educate female consumers about consumer protection and awareness. Street plays were staged by 9 teams and winners were given prizes.