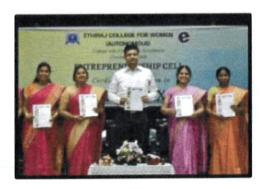

#### 2017-18 CLUB HEADS SELECTIONS

Date: 30.06.2017

Venue: Auditorium

The union coordinators of this club select the club heads. The candidates are given 2-3 topics for show casing their artistic skills and their creativity within 45 minutes. The candidates are allowed to use internet for reference, followed by this an interview round is conducted by the union coordinators to test the candidates leadership qualities and creativity. The candidates are also questioned about the improvements which they'll bring to the club. The president, Vice President and the secretary of the club are chosen on the basis of their performance in all the rounds.

#### CIRCULAR OF THE SELECTION