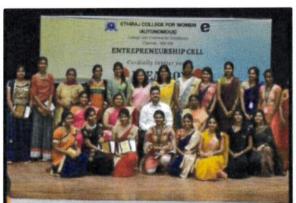

#### 2017-18 CLUB HEADS SELECTIONS

Date: 30.06.2017

Venue: Auditorium

The union coordinators of this club select the club heads. The candidates are given 2-3 topics for show casing their artistic skills and their creativity within 45 minutes. The candidates are allowed to use internet for reference, followed by this an interview round is conducted by the union coordinators to test the candidates leadership qualities and creativity. The candidates are also questioned about the improvements which they'll bring to the club. The president, Vice President and the secretary of the club are chosen on the basis of their performance in all the rounds.

#### CIRCULAR OF THE SELECTION