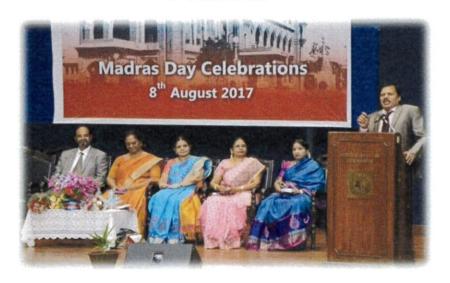

#### MADRAS DAY CELEBRATIONS 2017

8 - 11 AUGUST 2017

Adorning the Dias in the Inaugural of Madras Day

The Department of History, Tourism and Travel Management organised Madras Day Celebrations on 8/8/2017. The celebrations began at 9 am in the College Auditorium. The programme began with the invocation song in the words of *poiya pulavar* Thiruvalluvar and a floral welcome to the guests. As it was, a Diamond Jubilee celebration Ms. Kalaivani E of III B.A.TTM performed a classical dance, as a pushpanjali to the guests. The venue was ignited by the knowledge and wisdom of the dignitaries when they lighted the *kuthuvilakku*.