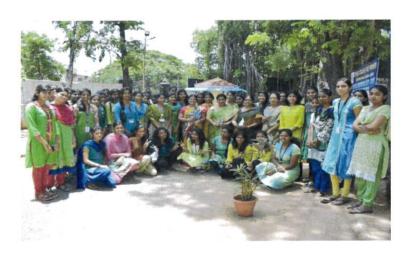

#### ADOPT A TREE ON CAMPUS-GREEN ENVIRO LEAGUE

To increase the green cover across the college the league planted 70 trees and ornamental plants marking the platinum jubilee celebration of the college. Students are involved in watering and maintenance of the plants on a regular basis thereby motivating the entire student community to maintain a cleaner and greener environment in the campus. Trees planted by them are evaluated at the end of academic year and the students efforts were rewarded.

PLANTING OF SAPLINGS IN FOND MEMORY OF DR. A.P.J. ABDUL KALAM

Chennai - 600 008

Affiliated to the University of Madras College with Potential for Excellence Reaccredited with A Grade by NAAC

PLANTING OF 70 TREES BY THE LEAGUE ALONG WITH THE CSS