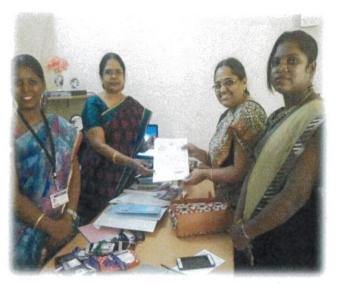

#### 2017-18 CLUB HEADS SELECTIONS

Date: 30.06.2017

Venue: Auditorium

The union coordinators of this club select the club heads. The candidates are given 2-3 topics for show casing their artistic skills and their creativity within 45 minutes. The candidates are allowed to use internet for reference, followed by this an interview round is conducted by the union coordinators to test the candidates leadership qualities and creativity. The candidates are also questioned about the improvements which they'll bring to the club. The president, Vice President and the secretary of the club are chosen on the basis of their performance in all the rounds.