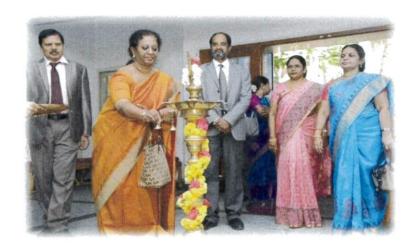

# DIAMOND JUBILEE CELEBRATIONS GUEST LECTURE SERIES 4<sup>th</sup>, 6<sup>th</sup> & 13<sup>th</sup> July 2017

Mrs. ADHILAKSHMI LOGAMURTHY

Advocate – Madras High Court
VP Women Lawyers' Association – Tamil Nadu

THE GUEST BEING HONOURED BY THE VICE PRINCIPAL

Under the auspices of the Department of History Tourism and Travel Management, Ethiraj College for Women, a Guest lecture has been arranged on the topic "Women and Social Legislations" for the students of final year UG and PG History as it forms a part of their curriculum.