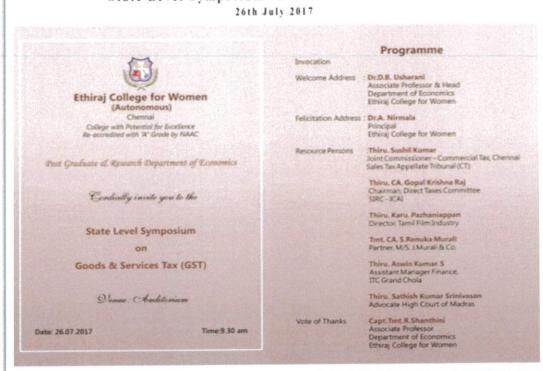

### Symposium on Goods and Services Tax

Date

: 26/07/2017

Venue

: Auditorium

Department

: Economics

Number of participants: 800

Chief Guest

: Thiru. B. Suseelkumar, Joint commissioner of state taxes,

Commercial taxes Department, Government of Tamil Nadu, Thiru. CA. Gopala

Krishna Raju, Chairman, Direct Taxes Committee, SIRC-ICAI, Thiru. Karu.

Pazhaniappan, Director, Tamil Film Industry, Tmt. S. Renuka Murali, Chartered

Accountant, Thiru Aswin Kumar.S, Assistant Manager, Department of Finance, ITC

Grand Chola, Thiru. Sathish Kumar Srinivasan, Advocate, High Court, Madras.

#### State Level Symposium on Goods and Services Tax 26th July 2017

Affiliated to the University of Madras College with Potential for Excellence Reaccredited with A Grade by NAAC