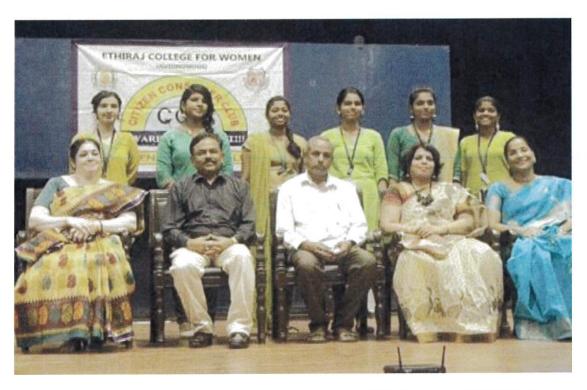

#### **INAUGURATION OF CCC**

Number of Participants: 410

The Inaugural of Citizen Consumer Club was held on July 29, 2017. Mr.Anton Paiva, Assistant Commissioner ,Department of Civil Supplies and Consumer Protection ,Government of Tamil Nadu and Mrs.J.Vijayathilagam , Manager ,Department of Civil Supplies and Consumer Protection ,Government of Tamil Nadu were the Guests of Honour.In his inaugural speech, Mr. L.Singaram discussed with the students about the initiative taken by the Government of Tamil Nadu to switch to smart card for closer monitoring of the PDS as it helps to eliminate complaints of double billing as well as bogus billing by fair price shops. Tmt.J. Vijayathilagam threw light on the current year's theme of the club "The Changing Role of Women and Consumerism" and stressed on the increasing need to educate female consumers about consumer protection and awareness. Street plays were staged by 9 teams and winners were given prizes.